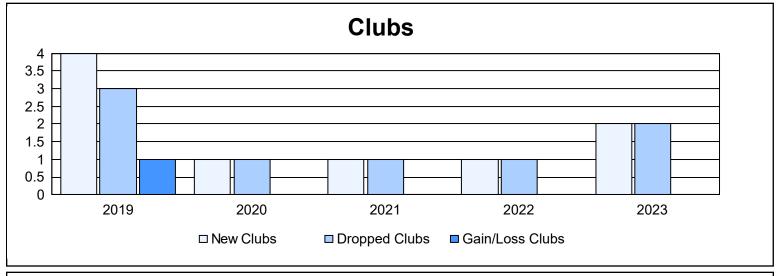

District 103IW As of June 2023 Cumulative

| Year      | New<br>Clubs | Dropped<br>Clubs | Gain/<br>Loss<br>Clubs | New<br>Members | Charter<br>Members | Reinstate<br>Members | Transfer<br>Members | Total<br>Member<br>Added | Total<br>Members<br>Dropped | Gain/<br>Loss<br>Members |
|-----------|--------------|------------------|------------------------|----------------|--------------------|----------------------|---------------------|--------------------------|-----------------------------|--------------------------|
| 2018-2019 | 4            | 3                | 1                      | 134            | 86                 | 9                    | 30                  | 259                      | 190                         | 69                       |
| 2019-2020 | 1            | 1                | 0                      | 64             | 22                 | 6                    | 20                  | 112                      | 185                         | -73                      |
| 2020-2021 | 1            | 1                | 0                      | 73             | 22                 | 7                    | 14                  | 116                      | 152                         | -36                      |
| 2021-2022 | 1            | 1                | 0                      | 93             | 23                 | 3                    | 17                  | 136                      | 187                         | -51                      |
| 2022-2023 | 2            | 2                | 0                      | 109            | 44                 | 9                    | 36                  | 198                      | 225                         | -27                      |
| Average   | 2            | 2                | 0                      | 95             | 39                 | 7                    | 23                  | 164                      | 188                         | -24                      |