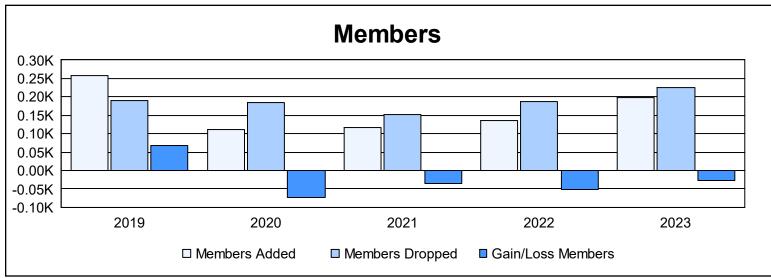

District 103IW As of June 2023 Cumulative

| Year      | New<br>Clubs | Dropped<br>Clubs | Gain/<br>Loss<br>Clubs | New<br>Members | Charter<br>Members | Reinstate<br>Members | Transfer<br>Members | Total<br>Member<br>Added | Total<br>Members<br>Dropped | Gain/<br>Loss<br>Members |
|-----------|--------------|------------------|------------------------|----------------|--------------------|----------------------|---------------------|--------------------------|-----------------------------|--------------------------|
| 2018-2019 | 4            | 3                | 1                      | 134            | 86                 | 9                    | 30                  | 259                      | 190                         | 69                       |
| 2019-2020 | 1            | 1                | 0                      | 64             | 22                 | 6                    | 20                  | 112                      | 185                         | -73                      |
| 2020-2021 | 1            | 1                | 0                      | 73             | 22                 | 7                    | 14                  | 116                      | 152                         | -36                      |
| 2021-2022 | 1            | 1                | 0                      | 93             | 23                 | 3                    | 17                  | 136                      | 187                         | -51                      |
| 2022-2023 | 2            | 2                | 0                      | 109            | 44                 | 9                    | 36                  | 198                      | 225                         | -27                      |
| Average   | 2            | 2                | 0                      | 95             | 39                 | 7                    | 23                  | 164                      | 188                         | -24                      |